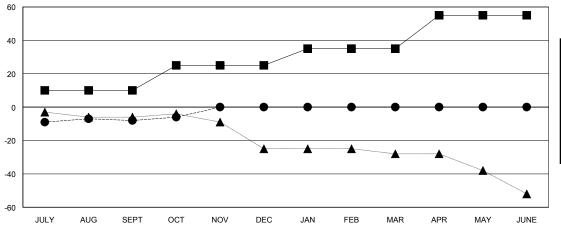

## GOALS AND ACTUAL MEMBERS CUMULATIVE

Results as of: 10/31/2019

| DROPPED CLUBS: 0 |    |
|------------------|----|
| DROPPED MEMBERS  |    |
| DECEASED         | 4  |
| CLUB CANCELLED   | 0  |
| OTHER            | 26 |
| TOTAL            | 30 |