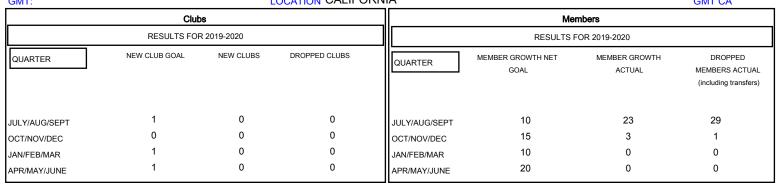

## MONTHLY MEMBERSHIP PROGRESS REPORT

## District 4 L1

GMT: LOCATION CALIFORNIA GMT CA



## GOALS AND ACTUAL NEW CLUBS CUMULATIVE



## GOALS AND ACTUAL MEMBERS CUMULATIVE





Results as of: 10/31/2019

| DROPPED CLUBS: 0 |    |
|------------------|----|
| DROPPED MEMBERS  |    |
| DECEASED         | 4  |
| CLUB CANCELLED   | 0  |
| OTHER            | 26 |
| TOTAL            | 30 |

| 10 CLUBS OF 32 ADDED 1 OR MORE<br>NEW MEMBERS | GENDER DISTRIBUTION |              |
|-----------------------------------------------|---------------------|--------------|
|                                               | MALE                | 379 (58.85%) |
|                                               | FEMALE              | 265 (41.15%) |
|                                               |                     |              |

CLICK HERE FOR CUMULATIVE

MEMBERSHIP DATA

FAMILY UNIT MEMBERS