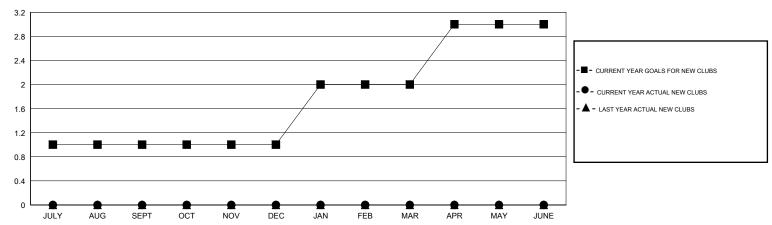

## MONTHLY MEMBERSHIP PROGRESS REPORT

## District 4 L1

GMT: LOCATION CALIFORNIA GMT CA



## GOALS AND ACTUAL NEW CLUBS CUMULATIVE



## GOALS AND ACTUAL MEMBERS CUMULATIVE





Results as of: 10/31/2019

| DROPPED CLUBS: 0 |    |
|------------------|----|
| DROPPED MEMBERS  |    |
| DECEASED         | 4  |
| CLUB CANCELLED   | 0  |
| OTHER            | 26 |
| TOTAL            | 30 |

| 10 CLUBS OF 32 ADDED 1 OR MORE<br>NEW MEMBERS | GENDER DISTRIBUTION |              |
|-----------------------------------------------|---------------------|--------------|
|                                               | MALE                | 379 (58.85%) |
|                                               | FEMALE              | 265 (41.15%) |
|                                               |                     |              |

CLICK HERE FOR CUMULATIVE

MEMBERSHIP DATA

FAMILY UNIT MEMBERS

FAMILY MEMBERS PAYING HAL

FAMILY MEMBERS P